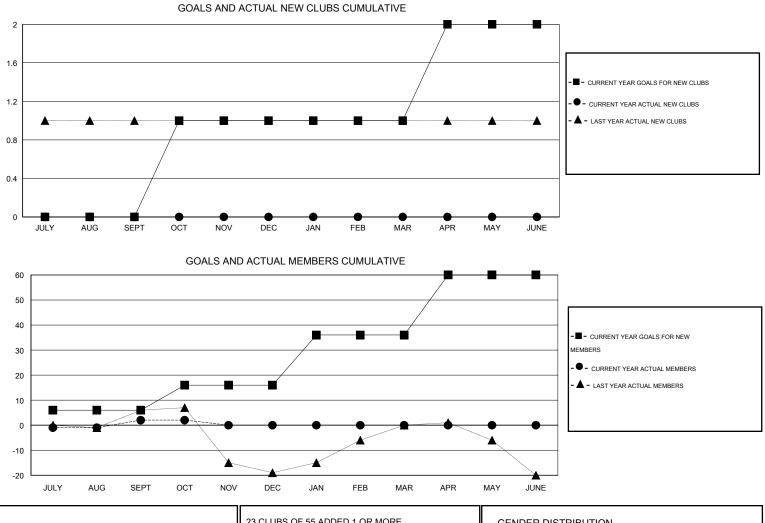

## LOCATION ENGLAND

Elisabeth Haderer  $\mathsf{GMT} \; \mathsf{CA} \; 4$ Clubs Members RESULTS FOR 2014-2015 RESULTS FOR 2014-2015 NEW CLUB NEW CLUBS DROPPED NET NEW MEMBER CHARTER AND DROPPED NET QUARTER QUARTER GOAL CLUBS GAIN/LOSS GOAL NEW MEMBERS MEMBERS GAIN/LOSS ADDED 0 0 0 0 6 28 26 2 JULY/AUG/SEPT JULY/AUG/SEPT 0 0 0 10 4 4 0 1 OCT/NOV/DEC OCT/NOV/DEC 0 0 0 0 20 0 0 0 JAN/FEB/MAR JAN/FEB/MAR 1 0 0 0 24 0 0 0 APR/MAY/JUNE APR/MAY/JUNE